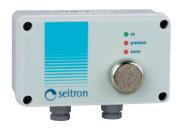

## SGIME1M

For methane gas

### SGIGP1M

For LPG gas

#### **REMOTE SENSOR**

Remote sensor for methane or LPG gas leakages. Semiconductor sensing element. Alarm threshold: 10% L.E.L. . Sensor life: 5 years. IP 54 case. 230V $\sim$  power supply.