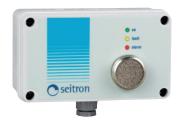

#### SGIME1

For methane gas

### SGIGP1

For LPG gas

## **REMOTE SENSOR**

Remote sensor for methane or LPG gas leakages. Semiconductor sensing element. Alarm threshold: 10% L.E.L. . Sensor life: 5 years. IP 54 case. Powered by control unit.