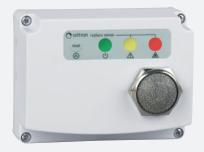

# RGICO0L42

# **CO DETECTOR**

Detector for carbone monoxide leakages with two relay outputs and internal sensor. Test and reset button. IP40 case.