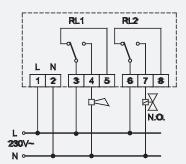

## **TECHNICAL FEATURES**

 $\begin{array}{lll} \mbox{Power supply} & 230\mbox{V} \sim \pm 10\% \ 50\mbox{Hz} \\ \mbox{Relay output 1} & 6(2)\mbox{A} \ @ \ 250\mbox{V} \sim \mbox{SPDT} \\ \mbox{Relay output 2} & 6(2)\mbox{A} \ @ \ 250\mbox{V} \sim \mbox{SPDT} \\ \mbox{Prealarm threshold} & 16\mbox{ppm} \ \pm 4\mbox{ppm} \ \mbox{CO} \\ \mbox{Alarm threshold} & 80\mbox{ppm} \ \pm 4\mbox{ppm} \ \mbox{CO} \\ \mbox{Indicators: active/fault/alarm} & \mbox{Green/yellow/red LED} \end{array}$ 

IP rating IP40

Dimensions H100 W130 D62mm