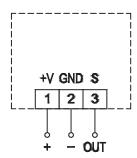

### **TECHNICAL FEATURES**

Power supply 6V = .. 12V = from the control unit

Power consumption 1W
Output Signal voltage on / off

Sn02 semiconductor sensor type

Sensor life 5 years

Detectable gas Methane or LPG