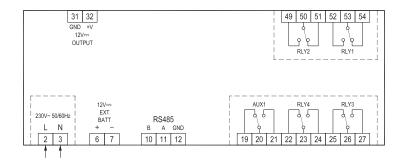

## **TECHNICAL FEATURES**

| Power supply:<br>Outputs: | 230Vac 50/60 Hz<br>5 x 8 A @ 250V SPDT |
|---------------------------|----------------------------------------|
|                           | 14: Column gas cut-off valve control   |
|                           | 5: Common auxiliary function           |
| Physical layer:           | RS485                                  |
| Settings:                 | 9600, 8, N, 1                          |
| Communication protocol:   | Modbus® RTU                            |
|                           |                                        |