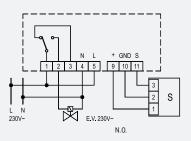

Red LED indicator Alarm

Alarm buzzer 85dB (A) @ 1m

IP rating IP42

Dimensions H84 W148 D40mm

Notes: (1) Facility for a remote sensor (SGA \*\*\*), for the control of a further zone. (2) Depressed button test for one sec.: Press the test button for 1 sec. to silence the buzzer, Press the test button for at least for 5 secs to check.

Red LED indicator Alarm

Dimensions H84 W148 D40mm

IP rating IP42

Notes: (1) Facility for a remote sensor (SGA \*\*\*), for the control of a further zone. (2) Press the test button for 1 sec. to silence the buzzer, Press the test button for at least for 5 secs to check. (3) The remote sensor to be used are: SGA MET, SGA GPL.