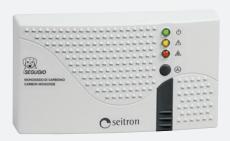

## **GAS LEAKAGE DETECTOR - CO -**

Residential carbon monoxide detector, microprocessor-based, with output for cut-off valves, fans or any other electrical actuators with 230V~ power supply. Carbon monoxide detection with accumulation mode: it simulates the gas accumulation in the human body according to standard EN50291.

### **TECHNICAL FEATURES**

Power supply 230V~ -15/+10% 50Hz
Output (tight relay) 6(2)A @ 250V~ SPDT
Internal sensor(1) Electrochemical cell
Button Alarm Test-Reset
Alarm Buzzer 85dB(A) @ 1m
Green LED indicator Detector active
Yellow LED indicator Detector failure

Red LED indicator Alarm

Dimensions H84 W148 D40mm

IP rating IP42

Notes: (1) Facility for a remote sensor (SGA \*\*\*), for the control of a further zone. (2) Press the test button for 1 sec. to silence the buzzer, Press the test button for at least for 5 secs to check. (3) The remote sensor to be used are: SGA MET, SGA GPL.