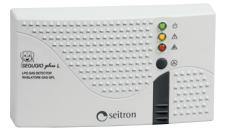

#### **GAS LEAKAGE DETECTOR - LPG -**

Residential LPG gas detector, microprocessor-based, with output for both  $230V\sim$  and  $12V\sim$ /= cut-off valves. Test function. Precalibrated sensor, directly replaceable by the user. IMQ quality mark and compliance with CEI-EN 50194-1 certify the absolute reliability and efficiency of the device.

Pre-calibrated sensor (ACMG01), replaceable directly by the user.

#### **TECHNICAL FEATURES**

Power supply 230V~ ±10% 50Hz Output (relay) 6(2)A @ 250V~ SPDT Sensor type SnO2 semiconductor

Precalibrated sensor, directly replaceable by user

Sensor life 5 years
Alarm threshold 10% L.E.L.
Green LED indicator Detector active
Yellow LED indicator Detector failure

Red LED indicator Alarm

Alarm buzzer 85dB (A) @ 1m

IP rating IP42

Dimensions H84 W148 D40mm

Notes: (1) Facility for a remote sensor (SGA \*\*\*), for the control of a further zone. (2) Depressed button test for one sec.: Press the test button for 1 sec. to silence the buzzer, Press the test button for at least for 5 secs to check.