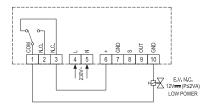

# **TECHNICAL FEATURES**

Power supply 230V~ 50Hz
Output (relay) 6(2)A @ 250V~ SPDT
Sensor type Sn02 Semiconductor

Precalibrated sensor, directly replaceable by user

Sensor life 5 years
Alarm threshold 10% L.E.L.
Green LED indicator Detector active
Yellow LED indicator Detector failure

Red LED indicator Alarm

Alarm buzzer 85dB (A) @ 1m

IP rating IP42

Dimensions H84 W148 D40mm Transmission frequency 868,150 MHz

Max distance receiver 50 m