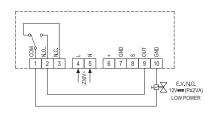

# **TECHNICAL FEATURES**

Power supply 230V~ 50Hz
Output (relay) 6(2)A @ 250V~ SPDT
Sensor type Sn02 Semiconductor

Precalibrated sensor, directly replaceable by user

Sensor life 5 years
Alarm threshold 10% L.E.L.
Green LED indicator Detector active
Yellow LED indicator Detector failure

Red LED indicator Alarm

Alarm buzzer 85dB (A) @ 1m

IP rating IP42

Dimensions H84 W148 D40mm Transmission frequency 868,150 MHz

Max distance receiver 50 m