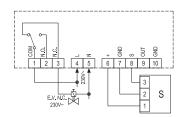

# **TECHNICAL FEATURES**

Power supply 230V~ 50Hz
Output (relay) 6(2)A @ 250V~ SPDT
Sensor type Sn02 Semiconductor

Precalibrated sensor, directly replaceable by user

Sensor life 5 years
Alarm threshold 10% L.E.L.
Green LED indicator Detector active
Yellow LED indicator Detector failure

Red LED indicator Alarm

Alarm buzzer 85dB (A) @ 1m

IP rating IP42

Dimensions H84 W148 D40mm Transmission frequency 868,150 MHz

Max distance receiver 50 m