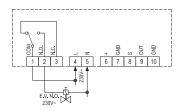

# **TECHNICAL FEATURES**

Power supply 230V~ 50Hz
Output (relay) 6(2)A @ 250V~ SPDT
Sensor type Sn02 Semiconductor

Precalibrated sensor, directly replaceable by user

Sensor life 5 years
Alarm threshold 10% L.E.L.
Green LED indicator Detector active
Yellow LED indicator Detector failure

Red LED indicator Alarm

Alarm buzzer 85dB (A) @ 1m

IP rating IP42

Dimensions H84 W148 D40mm Transmission frequency 868,150 MHz

Max distance receiver 50 m