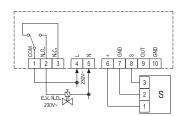

# **TECHNICAL FEATURES**

Power supply 230V~ 50Hz
Output (relay) 6(2)A @ 250V~ SPDT
Sensor type Sn02 Semiconductor

Precalibrated sensor, directly replaceable by user

Sensor life 5 years
Alarm threshold 10% L.E.L.
Green LED indicator Detector active
Yellow LED indicator Detector failure

Red LED indicator Alarm

Alarm buzzer 85dB (A) @ 1m

IP rating IP42

Dimensions H84 W148 D40mm Transmission frequency 868,150 MHz

Max distance receiver 50 m