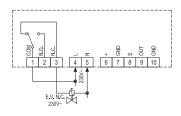

# **TECHNICAL FEATURES**

Power supply 230V~ 50Hz
Output (relay) 6(2)A @ 250V~ SPDT
Sensor type Sn02 Semiconductor

Precalibrated sensor, directly replaceable by user

Sensor life 5 years
Alarm threshold 10% L.E.L.
Green LED indicator Detector active
Yellow LED indicator Detector failure

Red LED indicator Alarm

Alarm buzzer 85dB (A) @ 1m

IP rating IP42

Dimensions H84 W148 D40mm Transmission frequency 868,150 MHz

Max distance receiver 50 m